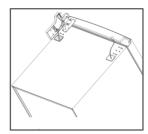

- . Place the upper door back on. Ensure the door is aligned horizontally and vertically so that the seal are closed on all sides before finally tightening the top hinge. Then inert the top hinge and screw it to the top of unit and then fix hinge cover (in accessary bag) by screw.

%\$. Fix the screw cover.