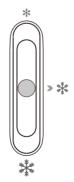

## 2. Налаштування температури у морозильній камері

Слайдер налаштування температури у морозильній камері

#### FREEZER CONTROL

 Даний слайдер у холодильній камері використовується для регулювання температури у морозильній камері

- Температура буде вищою, якщо слайдер перетягнути вгоду \* і навпаки, температура буде меншою, якщо слайдер опустити вниз
- ullet Середнє положення  $\epsilon$  рекомендованим.
- Щоб отримати максимально низьку температуру, опустіть слайдер вниз

#### FREEZER CONTROL

- This slider in fridge compartment is used to adjust temperature of freezer compartment.
- Slider is positioned toward \*\*, the temperature in freezer compartment will be higher. Contrarily, the
  temperature in freezer compartment will be lower if the slider is moved toward \*\*.
- Middle position \*\* of slider is advised position for normal using.
- To get lowest temperature in freezer compartment, you can adjust setting knob at coldest and position the slider at