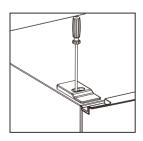

f the domestic power supply socket is not earthed, connect the appliance to a separate earth in compliance with current regulations, consulting a qualified electrician.

The manufacturer declines all responsibility if the above safety precautions are not observed. This appliance complies with the E.E.C. Directives.

#### **Door Reversibility**

Before reversing the door, please be prepared below tools and material: straight screwdriver, cross screwdriver, spanner and the components included in the poly bag:

Left Door Hinge Cover x 1

Left Aid-Closer on Upper Door x 1

Left Aid-Closer on Lower Door x 1







Unscrew top hinge cover and then unscrew the top hinge .
 Then lift upper door and place it on a soft pad to avoid scratch and damage.











2. Remove the top left screw cover.





3. Take off the upper door, take out the screw from the middle hinge by cross screwdriver, then take off the lower door.



Laying down the refrigerator, take out the adjusting feet as below, then take off the lower hinge by cross screwdriver.



5. Adjusting the hinge core position of the lower hinge and upper hinge to opposite position



6. Install the lower hinge under to the refrigerator like below, screwing in the adjusting feet, make sure the position in horizon.



7. Remove the original aid-closers from upper and lower door, then install the aid-closers from the internal bag (with instruction manuals) to the opposite side.





8. Install the lower door, adjust and fix the middle hinge onto the cabinet.



- . Place the upper door back on. Ensure the door is aligned horizontal