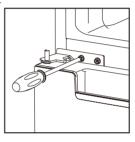

#### **Door Reversibility**

Before reversing the door, please be prepared below tools and material: straight screwdriver, cross screwdriver, spanner and the components included in the poly bag:

Left Door Hinge Cover x 1

Left Aid-Closer on Upper Door x 1

Left Aid-Closer on Lower Door x 1

Unscrew top hinge cover and then unscrew the top hinge .
 Then lift upper door and place it on a soft pad to avoid scratch and damage.

2. Remove the top left screw cover.

3. Take off the upper door, take out the screw from the middle hinge by cross screwdriver, then take off the lower door.

Laying down the refrigerator, take out the adjusting feet as below, then take off the lower hinge by cross screwdriver.