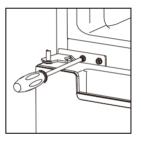

Left Aid-Closer on Upper Door x 1

Left Aid-Closer on Lower Door x 1

Unscrew top hinge cover and then unscrew the top hinge .
 Then lift upper door and place it on a soft pad to avoid scratch and damage.

2. Remove the top left screw cover.

3. Take off the upper door, take out the screw from the middle hinge by cross screwdriver, then take off the lower door.

Laying down the refrigerator, take out the adjusting feet as below, then take off the lower hinge by cross screwdriver.

5. Adjusting the hinge core position of the lower hinge and upper hinge to opposite position

6. Install the lower hinge under to the refrigerator like below, screwing in the adjusting feet, make sure the position in horizon.