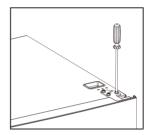

2. Remove the top left screw cover.

3. Take off the upper door, take out the screw from the middle hinge by cross screwdriver, then take off the lower door.

Laying down the refrigerator, take out the adjusting feet as below, then take off the lower hinge by cross screwdriver.

5. Adjusting the hinge core position of the lower hinge and upper hinge to opposite position

6. Install the lower hinge under to the refrigerator like below, screwing in the adjusting feet, make sure the position in horizon.