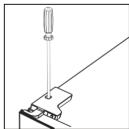

7. Remove the original aid-closers from upper and lower door, then install the aid-closers from the internal bag (with instruction manuals) to the opposite side.

8. Install the lower door, adjust and fix the middle hinge onto the cabinet.

- . Place the upper door back on. Ensure the door is aligned horizontally and vertically so that the seal are closed on all sides before finally tightening the top hinge. Then inert the top hinge and screw it to the top of unit and then fix hinge cover (in accessary bag) by screw.