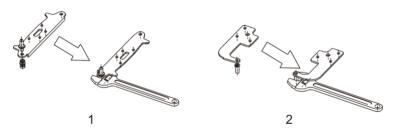

7. Remove the original aid-closers from upper and lower door, then install the aid-closers from the internal bag (with instruction manuals) to the opposite side.

8. Install the lower door, adjust and fix the middle hinge onto the cabinet.

- . Place the upper door back on. Ensure the door is aligned horizontally and vertically so that the seal are closed on all sides before finally tightening the top hinge. Then inert the top hinge and screw it to the top of unit and then fix hinge cover (in accessary bag) by screw.