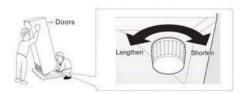

## Зміна положення дверей

Перед зміною положення дверей, приготуйте наступні інструменти і матеріали: хрестова викрутка, плоска викрутка, шестигранний ключ і комплектуючі, що йдуть у пакеті з пристроєм.

Кришка петлі ліва \* 1 шт

Лівий доводчик (верхні дверцята) х1

Лівий доводчик (нижні дверцята) x1

1. Відгвинтіть спершу пластикову кришку петлі, а згодом і саму петлю. Покладіть верхню дверку тильною стороною на м'яку поверхню.

2. Відкрутіть кришку верхнього лівого гвинта.

3. Зніміть верхні дверцята, відкрутіть гвинт із середньої петлі за допомогою хрестової

викрутки, потім зніміть нижні дверцята.

4. Покладіть холодильник, відкрутіть ніжки, що регулюються, як показано нижче, а потім зніміть нижню петлю за допомогою хрестової викрутки.

5. Збираючи вісь петлі, переверніть нижню петлю та верхню петлю змінивши положення на протилежне.

6. Встановіть нижню петлю внизу холодильника, як показано нижче, закрутіть її у ніжки, що регулюються, переконайтеся у правильному положенні

7. Зніміть оригінальні доводчики з верхньої та нижньої дверки, а потім встановіть їх на протилежну сторону.

8. Встановіть нижні дверцята, відрегулюйте і зафіксуйте середню петлю на холодильній шафі.

9. Встановіть дверцята холодильної камери, відрегулюйте провід. Переконайтесь, що дверцята щільно та рівно прилягають перед тим, як пригвинтити їх.

10. Надійно пригвинтіть.

#### **Door Reversibility**

Before reversing the door, please be prepared below tools and material: straight screwdriver, cross screwdriver, spanner and the components included in the poly bag:

Left Door Hinge Cover x 1

Left Aid-Closer on Upper Door x 1

Left Aid-Closer on Lower Door x 1

Unscrew top hinge cover and then unscrew the top hinge .
 Then lift upper door and place it on a soft pad to avoid scratch and damage.

2. Remove the top left screw cover.

3. Take off the upper door, take out the screw from the middle hinge by cross screwdriver, then take off the lower door.

Laying down the refrigerator, take out the adjusting feet as below, then take off the lower hinge by cross screwdriver.

5. Adjusting the hinge core position of the lower hinge and upper hinge to opposite position

6. Install the lower hinge under to the refrigerator like below, screwing in the adjusting feet, make sure the position in horizon.

7. Remove the original aid-closers from upper and lower door, then install the aid-closers from the internal bag (with instruction manuals) to the opposite side.

8. Install the lower door, adjust and fix the middle hinge onto the cabinet.

- . Place the upper door back on. Ensure the door is aligned horizontally and vertically so that the seal are closed on all sides before finally tightening the top hinge. Then inert the top hinge and screw it to the top of unit and then fix hinge cover (in accessary bag) by screw.

%\$. Fix the screw cover.