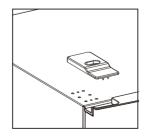

the domestic power supply socket is not earthed, connect the appliance to a separate earth in compliance with current regulations, consulting a qualified electrician.

The manufacturer declines all responsibility if the above safety precautions are not observed. This appliance complies with the E.E.C. Directives.

#### **Door Reversibility**

Before reversing the door, please be prepared below tools and material: straight screwdriver, cross screwdriver, spanner and the components included in the poly bag:

Left Door Hinge Cover x 1

Left Aid-Closer on Upper Door x 1

Left Aid-Closer on Lower Door x 1







Unscrew top hinge cover and then unscrew the top hinge .
 Then lift upper door and place it on a soft pad to avoid scratch and damage.











2. Remove the top left screw cover.





3. Take off the upper door, take out the screw from the middle hinge by cross screwdriver, then take off the lower door.



Laying down the refrigerator, take out the adjusting feet as below, then take off the lower hinge by cross screwdriver.



5. Adjusting the hinge core position of the lower hinge and upper hinge to opposite position



6. Install the lower hinge under to the refrigerator like below, screwing in the adjusting feet, make sure the position in horizon.



7. Remove the original aid-closers from upper and lower door, then install the aid-closers from the internal bag (with instruction manuals) to the opposite side.





8. Install the lower door, adjust and fix the middle hinge onto the cabinet.



- . Place the upper door back on. Ensure the door is aligned horizontally