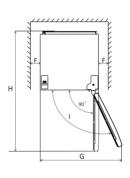

#### Location

The appliance should be installed well away from sources of heat such as radiators, boilers, direct sunlight etc. Ensure that air can circulate freely around the back of the cabinet. To ensure best performance, if the appliance is positioned below an overhanging wall unit, the minimum distance between the top of the cabi-net and the wall unit must be at least 100 mm. Ideally, however, the appliance should not be positioned below overhanging wall units. Accurate leveling is ensured by one or more adjustable feet at the base of the cabinet.

## **Space Requirement**

- Keep enough space of door open. Keep at least 50mm gap at two sides and back.

| Α | 595    |
|---|--------|
| В | 650    |
| С | 1850   |
| D | min=50 |
| Ε | min=50 |
| F | min=50 |
| G | 83     |
| Н | 1323   |
| _ | 115°   |
|   |        |