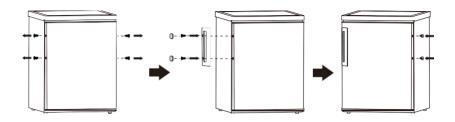

#### **Door Reversibility**

Before reversing the door, please be prepared below tools and material: straight screwdriver, cross screwdriver, spanner and the components included in the poly bag:

Left Door Hinge Cover x 1

Left Aid-Closer on Upper Door x 1

Left Aid-Closer on Lower Door x 1

Unscrew top hinge cover and then unscrew the top hinge .
 Then lift upper door and place it on a soft pad to avoid scratch and damage.

2. Remove the top left screw cover.

3. Take off the upper door, take out the screw from the middle hinge by cross screwdriver, then take off the lower door.

Laying down the refrigerator, take out the adjusting feet as below, then take off the lower hinge by cross screwdriver.

5. Adjusting the hinge core position of the lower hinge and upper hinge to opposite position

6. Install the lower hinge under to the refrigerator like below, screwing in the adjusting feet, make sure the position in horizon.

7. Remove the original aid-closers from upper and lower door, then install the aid-closers from the internal bag (with instruction manuals) to the opposite side.

8. Install the lower door, adjust and fix the middle hinge onto the cabinet.

- . Place the upper door back on. Ensure the door is aligned horizontally and vertically so that the seal are closed on all sides before finally tightening the top hinge. Then inert the top hinge and screw it to the top of unit and then fix hinge cover (in accessary bag) by screw.

%\$. Fix the screw cover.