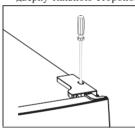

#### **Door Reversibility**

Before reversing the door, please be prepared below tools and material: straight screwdriver, cross screwdriver, spanner and the components included in the poly bag:

Left Door Hinge Cover x 1

Left Aid-Closer on Upper Door x 1

Left Aid-Closer on Lower Door x 1

Unscrew top hinge cover and then unscrew the top hinge .
 Then lift upper door and place it on a soft pad to avoid scratch and damage.

2. Remove the top left screw cover.

3. Take off the upper door, take out the screw from the middle hinge by cross screwdriver, then take off the lower door.

Laying down the refrigerator, take out the adjusting feet as below, then take off the lower hinge by cross screwdriver.