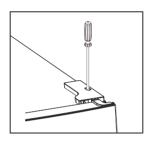

#### **Door Reversibility**

Before reversing the door, please be prepared below tools and material: straight screwdriver, cross screwdriver, spanner and the components included in the poly bag:

Left Door Hinge Cover x 1

Left Aid-Closer on Upper Door x 1

Left Aid-Closer on Lower Door x 1

Unscrew top hinge cover and then unscrew the top hinge .
 Then lift upper door and place it on a soft pad to avoid scratch and damage.

2. Remove the top left screw cover.

3. Take off the upper door, take out the screw from the middle hinge by cross screwdriver, then take off the lower door.

Laying down the refrigerator, take out the adjusting feet as below, then take off the lower hinge by cross screwdriver.