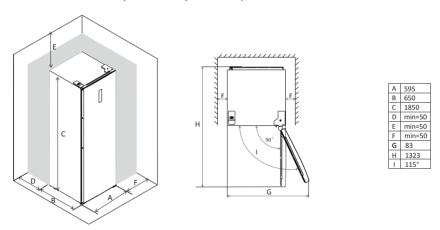

#### Space Requirement

- · Select a location without direct exposure to sunlight;
- Select a location with enough space for the refrigerator doors to open easily:
- Select a location with level (or nearly level) flooring;
- · Allow sufficient space to install the refrigerator on a flat surface;
- Allow clearance to the right, left, back and top when installing. This will help reduce power consumption and keep your energy bills lower.
- Keep at lest 50mm gap at two sides and back.
- this refrigerating appliance is not intended to be used as a built-in appliance

#### Location

The appliance should be installed well away from sources of heat such as radiators, boilers, direct sunlight etc. Ensure that air can circulate freely around the back of the cabinet. To ensure best performance, if the appliance is positioned below an overhanging wall unit, the minimum distance between the top of the cabi-net and the wall unit must be at least 100 mm. Ideally, however, the appliance should not be positioned below overhanging wall units. Accurate leveling is ensured by one or more adjustable feet at the base of the cabinet.

## **Space Requirement**

- Keep enough space of door open. Keep at least 50mm gap at two sides and back.

| Α | 595    |
|---|--------|
| В | 650    |
| С | 1850   |
| D | min=50 |
| Ε | min=50 |
| F | min=50 |
| G | 83     |
| Н | 1323   |
| _ | 115°   |
|   |        |

## Levelling the unit

To do this adjust the two levelling feet at front of the unit.

If the unit is not level, the doors and magnetic seal alignments will not be covered properly.