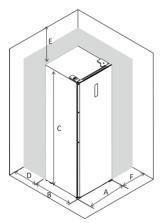

#### Space Requirement

- · Select a location without direct exposure to sunlight;
- Select a location with enough space for the refrigerator doors to open easily:
- Select a location with level (or nearly level) flooring;
- · Allow sufficient space to install the refrigerator on a flat surface;
- Allow clearance to the right, left, back and top when installing. This will help reduce power consumption and keep your energy bills lower.
- Keep at lest 50mm gap at two sides and back.
- this refrigerating appliance is not intended to be used as a built-in appliance

## **Space Requirement**

- Keep enough space of door open. Keep at least 50mm gap at two sides and back.

| Α | 595    |
|---|--------|
| В | 650    |
| С | 1850   |
| D | min=50 |
| Ε | min=50 |
| F | min=50 |
| G | 83     |
| Н | 1323   |
| _ | 115°   |
|   |        |