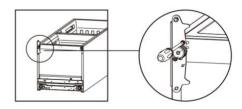

#### **Door Reversibility**

Before reversing the door, please be prepared below tools and material: straight screwdriver, cross screwdriver, spanner and the components included in the poly bag:

Left Door Hinge Cover x 1

Left Aid-Closer on Upper Door x 1

Left Aid-Closer on Lower Door x 1

Unscrew top hinge cover and then unscrew the top hinge .
 Then lift upper door and place it on a soft pad to avoid scratch and damage.

2. Remove the top left screw cover.

3. Take off the upper door, take out the screw from the middle hinge by cross screwdriver, then take off the lower door.

Laying down the refrigerator, take out the adjusting feet as below, then take off the lower hinge by cross screwdriver.