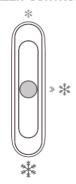

#### 1. Temperature setting of the Fridge Compartment

The fridge temperature setting knob

- The knob in fridge compartment is used to adjust temperature of fridge compartment.
- The internal temperature is controlled by a sensor. There are 4 settings: OFF, COLD, COLDER and COLDEST. COLD is warmest setting and COLDEST is coldest setting.
- The appliance may not operate at the correct temperature if it is in aparticularly hot or if you open the door often.
- Neither fridge, nor freezer compartment works when the setting is OFF.

#### 2. Temperature setting of the Freezer Compartment

The freezer temperature setting slider

#### FREEZER CONTROL

- This slider in fridge compartment is used to adjust temperature of freezer compartment.
- Slider is positioned toward \*\*, the temperature in freezer compartment will be higher. Contrarily, the
  temperature in freezer compartment will be lower if the slider is moved toward \*\*.
- Middle position \*\* of slider is advised position for normal using.
- To get lowest temperature in freezer compartment, you can adjust setting knob at coldest and position the slider at