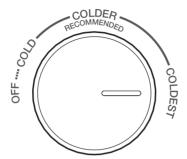

#### 1. Установка температури холодильної камери

Регулятор температурних режимів

- Внутрішня температура контролюється датчиком.
- Температура у холодильній камері контролюється сенсором. € чотири режими:
   OFF -Вимкнено
  - COLD мінімальна температура для охолодження
  - COLDER (RECOMMENDED) середня рекомендована температура
  - COLDEST максимальна температура для охолодження
- Прилад може працювати не у відповідності до температурного налаштування, якщо холодильник перегрівся або дверцята часто відчинялись.
- Ні холодильник, ні морозильна камера не працюють, якщо налаштування вимкнено.

#### 1. Temperature setting of the Fridge Compartment

The fridge temperature setting knob

- The knob in fridge compartment is used to adjust temperature of fridge compartment.
- The internal temperature is controlled by a sensor. There are 4 settings: OFF, COLD, COLDER and COLDEST. COLD is warmest setting and COLDEST is coldest setting.
- The appliance may not operate at the correct temperature if it is in aparticularly hot or if you open the door often.
- Neither fridge, nor freezer compartment works when the setting is OFF.