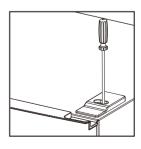

- . Place the upper door back on. Ensure the door is aligned horizontally and vertically so that the seal are closed on all sides before finally tightening the top hinge. Then inert the top hinge and screw it to the top of unit and then fix hinge cover (in accessary bag) by screw.

%\$. Fix the screw cover.