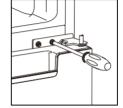

#### **Door Reversibility**

Before reversing the door, please be prepared below tools and material: straight screwdriver, cross screwdriver, spanner and the components included in the poly bag:

Left Door Hinge Cover x 1

Left Aid-Closer on Upper Door x 1

Left Aid-Closer on Lower Door x 1

Unscrew top hinge cover and then unscrew the top hinge .
 Then lift upper door and place it on a soft pad to avoid scratch and damage.