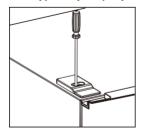

5. Adjusting the hinge core position of the lower hinge and upper hinge to opposite position

6. Install the lower hinge under to the refrigerator like below, screwing in the adjusting feet, make sure the position in horizon.

7. Remove the original aid-closers from upper and lower door, then install the aid-closers from the internal bag (with instruction manuals) to the opposite side.

8. Install the lower door, adjust and fix the middle hinge onto the cabinet.

- . Place the upper door back on. Ensure the door is aligned horizontally and vertically so that the seal are closed on all sides before finally tightening the top hinge. Then inert the top hinge and screw it to the top of unit and then fix hinge cover (in accessary bag) by screw.