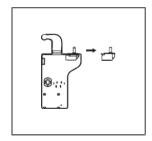

Left Aid-Closer on Upper Door x 1

Left Aid-Closer on Lower Door x 1

Unscrew top hinge cover and then unscrew the top hinge .
 Then lift upper door and place it on a soft pad to avoid scratch and damage.

2. Remove the top left screw cover.

3. Take off the upper door, take out the screw from the middle hinge by cross screwdriver, then take off the lower door.

Laying down the refrigerator, take out the adjusting feet as below, then take off the lower hinge by cross screwdriver.