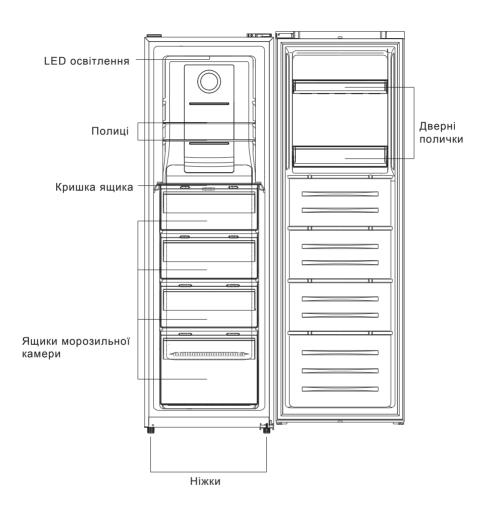

#### Кубики льоду

Цей пристрій може бути забезпечений одним або більше лотками для виготовлення кубиків льоду.

Стінки холодильника забезпечені серією направляючих, так що полиці можуть бути розташовані за вашим бажанням.

#### Розміщення дверних лотків

Щоб дозволити зберігання харчових упаковок різних розмірів, дверні лотки можуть бути розміщені на різній висоті. Щоб переставити ці лотки треба: поступово тягнути вверх за напрямком стрілок, поки не знімите їх, потім змінити положення лотків відповідно до ваших вимог.

#### Корисні рекомендації та поради

Для максимально ефективного користування процесом заморожування, нижче наведені деякі важливі поради:

Максимальна кількість продуктів, яку можна заморозити за 24 години, наведена в паспортній таблиці. Процес заморожування триває 24 години. Протягом цього часу не слід додавати ще продукти для заморожування. Заморожуйте лише високоякісні, свіжі та добре вимиті продукти. Розділіть продукти на невеликі порції, що дозволить швидше заморозити їх і далі розморожувати лише ту кількість продуктів, яка необхідна. Загорніть продукти в алюмінієву фольгу чи полієтиленові пакети; слідкуйте за тим, щоб упаковка була герметичною. Слідкуйте за тим, щоб свіжі не заморожені продукти не торкалися вже заморожених продуктів, уникаючи таким чином підвищення температури заморожених продуктів. Пісні продукти зберігаються краще і довше, ніж жирні; сіль скорочує строк зберігання продуктів. Фруктове морозиво та кубики льоду, якщо їх їсти відразу після того, як дістати з морозильної камери, можуть стати причиною морозних опіків. Рекомендується вказувати на кожному окремому пакеті з замороженими продуктами дату заморожування, щоб ви могли вибирати необхідні продукти для споживання та слідкувати за строком зберігання.