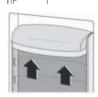

#### Розміщення дверних лотків

Щоб дозволити зберігання харчових упаковок різних розмірів, дверні лотки можуть бути розміщені на різній висоті. Щоб переставити ці лотки треба: поступово тягнути вверх за напрямком стрілок, поки не знімите їх, потім змінити положення лотків відповідно до ваших вимог.