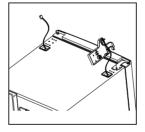

#### **Door Reversibility**

Before reversing the door, please be prepared below tools and material: straight screwdriver, cross screwdriver, spanner and the components included in the poly bag:

Left Door Hinge Cover x 1

Left Aid-Closer on Upper Door x 1

Left Aid-Closer on Lower Door x 1

Unscrew top hinge cover and then unscrew the top hinge .
 Then lift upper door and place it on a soft pad to avoid scratch and damage.