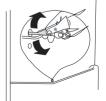

## Зміна положення дверей

Перед зміною положення дверей, приготуйте наступні інструменти і матеріали: хрестова викрутка, плоска викрутка, шестигранний ключ і комплектуючі, що йдуть у пакеті з пристроєм.

Кришка петлі ліва \* 1 шт

Лівий доводчик (верхні дверцята) х1

Лівий доводчик (нижні дверцята) x1

1. Відгвинтіть спершу пластикову кришку петлі, а згодом і саму петлю. Покладіть верхню дверку тильною стороною на м'яку поверхню.

2. Відкрутіть кришку верхнього лівого гвинта.

3. Зніміть верхні дверцята, відкрутіть гвинт із середньої петлі за допомогою хрестової

викрутки, потім зніміть нижні дверцята.

4. Покладіть холодильник, відкрутіть ніжки, що регулюються, як показано нижче, а потім зніміть нижню петлю за допомогою хрестової викрутки.

5. Збираючи вісь петлі, переверніть нижню петлю та верхню петлю змінивши положення на протилежне.

6. Встановіть нижню петлю внизу холодильника, як показано нижче, закрутіть її у ніжки, що регулюються, переконайтеся у правильному положенні

7. Зніміть оригінальні доводчики з верхньої та нижньої дверки, а потім встановіть їх на протилежну сторону.

8. Встановіть нижні дверцята, відрегулюйте і зафіксуйте середню петлю на холодильній шафі.

9. Встановіть дверцята холодильної камери, відрегулюйте провід. Переконайтесь, що дверцята щільно та рівно прилягають перед тим, як пригвинтити їх.

10. Надійно пригвинтіть.