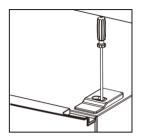

- . Place the upper door back on. Ensure the door is aligned horizontally and vertically so that the seal are closed on all sides before finally tightening the top hinge. Then inert the top hinge and screw it to the top of unit and then fix hinge cover (in accessary bag) by screw.

%\$. Fix the screw cover.