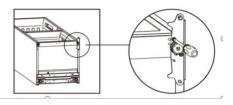

#### **Door Reversibility**

Before reversing the door, please be prepared below tools and material: straight screwdriver, cross screwdriver, spanner and the components included in the poly bag:

Left Door Hinge Cover x 1

2. Remove the top left screw cover.

3. Take off the upper door, take out the screw from the middle hinge by cross screwdriver, then take off the lower door.

Laying down the refrigerator, take out the adjusting feet as below, then take off the lower hinge by cross screwdriver.