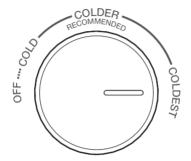

#### 1. Установка температури холодильної камери

Регулятор температурних режимів

- Внутрішня температура контролюється датчиком.
- Температура у холодильній камері контролюється сенсором. € чотири режими:
   OFF -Вимкнено
  - COLD мінімальна температура для охолодження
  - COLDER (RECOMMENDED) середня рекомендована температура
  - COLDEST максимальна температура для охолодження
- Прилад може працювати не у відповідності до температурного налаштування, якщо холодильник перегрівся або дверцята часто відчинялись.
- Ні холодильник, ні морозильна камера не працюють, якщо налаштування вимкнено.

#### 1. Temperature setting of the Fridge Compartment

The fridge temperature setting knob

- The knob in fridge compartment is used to adjust temperature of fridge compartment.
- The internal temperature is controlled by a sensor. There are 4 settings: OFF, COLD, COLDER and COLDEST. COLD is warmest setting and COLDEST is coldest setting.
- The appliance may not operate at the correct temperature if it is in aparticularly hot or if you open the door often.
- Neither fridge, nor freezer compartment works when the setting is OFF.