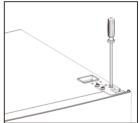

#### **Door Reversibility**

Before reversing the door, please be prepared below tools and material: straight screwdriver, cross screwdriver, spanner and the components included in the poly bag:

Left Door Hinge Cover x 1

Left Aid-Closer on Upper Door x 1

Left Aid-Closer on Lower Door x 1

Unscrew top hinge cover and then unscrew the top hinge .
 Then lift upper door and place it on a soft pad to avoid scratch and damage.

2. Remove the top left screw cover.

3. Take off the upper door, take out the screw from the middle hinge by cross screwdriver, then take off the lower door.

Laying down the refrigerator, take out the adjusting feet as below, then take off the lower hinge by cross screwdriver.