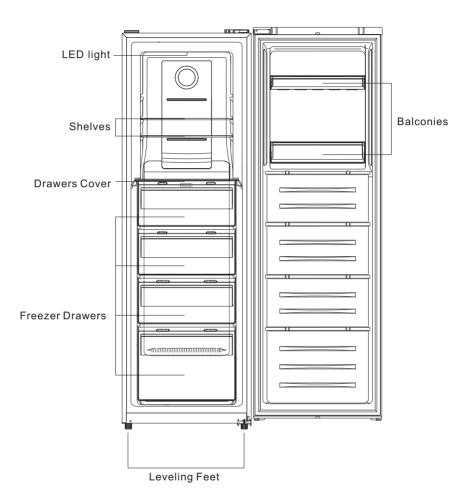

## Overview

Note: Above picture is for reference only. Real appliance probably is different.