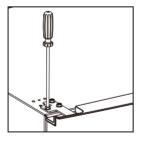

#### **Door Reversibility**

Before reversing the door, please be prepared below tools and material: straight screwdriver, cross screwdriver, spanner and the components included in the poly bag:

Left Door Hinge Cover x 1

Left Aid-Closer on Upper Door x 1

Left Aid-Closer on Lower Door x 1

Unscrew top hinge cover and then unscrew the top hinge .
 Then lift upper door and place it on a soft pad to avoid scratch and damage.