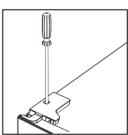

2. Remove the top left screw cover.

3. Take off the upper door, take out the screw from the middle hinge by cross screwdriver, then take off the lower door.

Laying down the refrigerator, take out the adjusting feet as below, then take off the lower hinge by cross screwdriver.