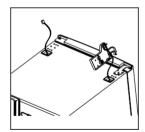

5. Adjusting the hinge core position of the lower hinge and upper hinge to opposite position

6. Install the lower hinge under to the refrigerator like below, screwing in the adjusting feet, make sure the position in horizon.

7. Remove the original aid-closers from upper and lower door, then install the aid-closers from the internal bag (with instruction manuals) to the opposite side.

8. Install the lower door, adjust and fix the middle hinge onto the cabinet.