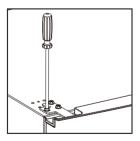

2. Remove the top left screw cover.

3. Take off the upper door, take out the screw from the middle hinge by cross screwdriver, then take off the lower door.

Laying down the refrigerator, take out the adjusting feet as below, then take off the lower hinge by cross screwdriver.

5. Adjusting the hinge core position of the lower hinge and upper hinge to opposite position

6. Install the lower hinge under to the refrigerator like below, screwing in the adjusting feet, make sure the position in horizon.