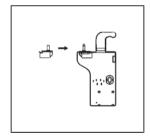

2. Remove the top left screw cover.

3. Take off the upper door, take out the screw from the middle hinge by cross screwdriver, then take off the lower door.

Laying down the refrigerator, take out the adjusting feet as below, then take off the lower hinge by cross screwdriver.

5. Adjusting the hinge core position of the lower hinge and upper hinge to opposite position

6. Install the lower hinge under to the refrigerator like below, screwing in the adjusting feet, make sure the position in horizon.